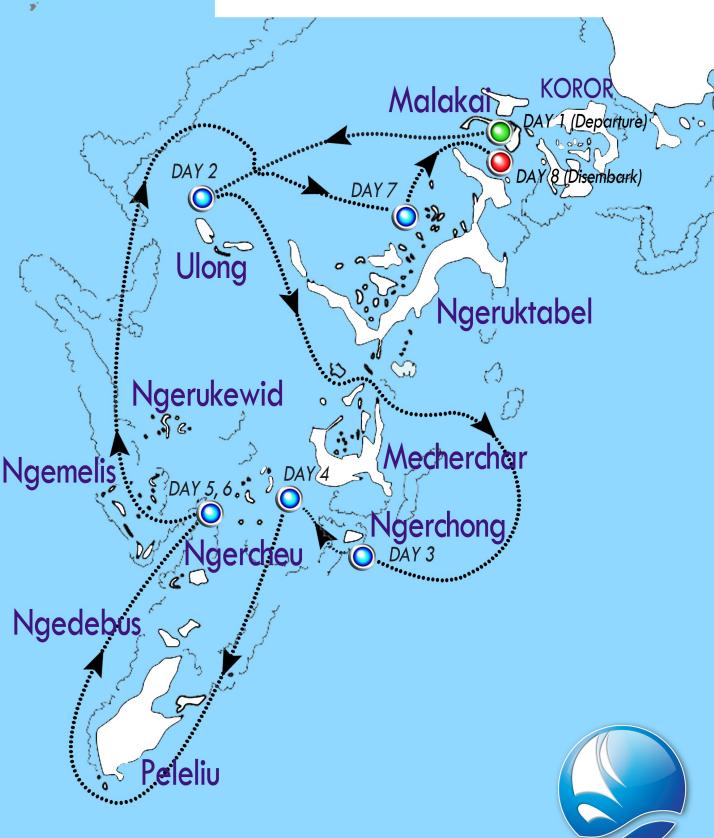

2023.

Package subject to change at any time without notice due to supplier rate changes and exchange rate variations. See other terms & conditions as per the Dive Adventures website

www.diveadventures.com.au





**Tweed Sea Sports** 

33 Machinery Drive, Tweed Heads South, NSW 2486 Ph: 07 5524 3683

www.tweedse as ports.com





## Special Group Departure 29 August - 10 September 2023





Join us on the voyage of a lifetime aboard the beautiful Palau Siren to the remote and pristine reefs of Palau.

The coral reefs of Palau feature spectacular corals and abound with large fish, rays and shark populations. Macro life is abundant, jelly fish lake is extraordinary and Japanese wrecks provide a time capsule of WW II history. Note - Conditions apply















# Palau Islands 7 nights



## SY PA Siren



Upper Deck



Lower Accomodation Deck

OM 5M 10M 15M 20M 25M 30M 35M 40M