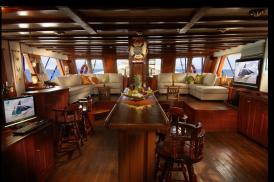

#### **Accommodation & Liveaboard details**

- Return airport transfers in Palau
- 2 nights twin / double share accommodation with breakfast at Cove Resort Palau
- 7 nights twin share accommodation aboard The Palau Siren
- While on board all meals, tea, coffee, fruit juice
- Up to 4 dives / day, including night dives during the trip
- Tanks, weights, belts and use of BCD, regulator, mask, snorkel, fins and wetsuit
- Nitrox for Nitrox certified divers
- 1 night twin / double share accommodation with breakfast at Cove Resort Palau